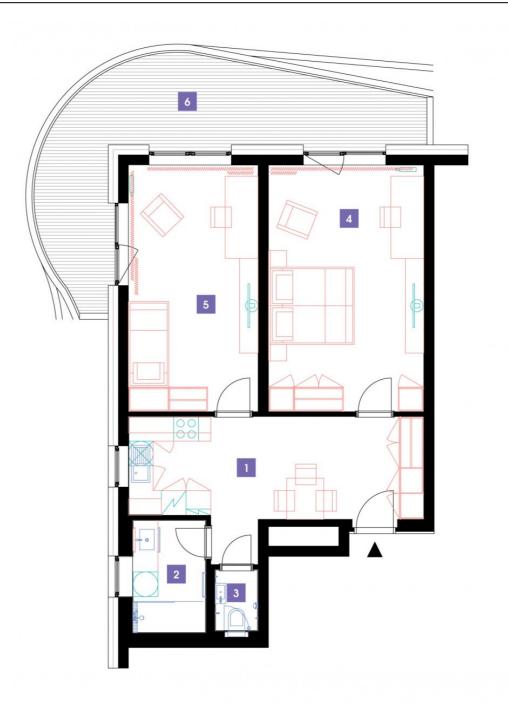

## 6th floor | 2+1 | 71m<sup>2</sup> | Price of rental: rented available: 11/2020

## **WE RECOMMEND**

"An interesting 2+1 apartment with a separate kitchen, suitable e.g. for students or two young couples. The apartment features a breathtaking arched terrace with a very nice view."

| 1              | hall + kitchenette | 20,3 m <sup>2</sup>  |
|----------------|--------------------|----------------------|
| 2              | bathroom           | 4,91 m <sup>2</sup>  |
| 3              | WC                 | 1,58 m <sup>2</sup>  |
| 4              | bedroom            | 24,1 m <sup>2</sup>  |
| 5              | room               | 20,76 m <sup>2</sup> |
| TOTAL 6. FLOOR |                    | 71,65 m <sup>2</sup> |
| 6              | terrace            | 22,67 m <sup>2</sup> |