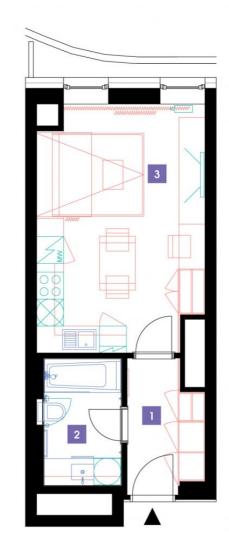

| 1              | vestibule                 | 4,77 m <sup>2</sup>  |
|----------------|---------------------------|----------------------|
| 2              | bathroom + toilet         | 4,99 m <sup>2</sup>  |
| 3              | living room + kitchenette | 20,5 m <sup>2</sup>  |
| TOTAL 6. FLOOR |                           | 30,26 m <sup>2</sup> |