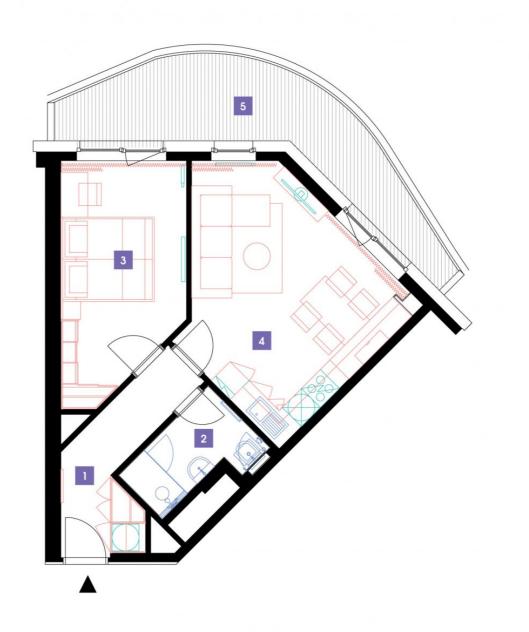

## **WE RECOMMEND**

"A highly interesting apartment with an atypical arched terrace, electric outdoor roller blinds and comfortable indirect LED lighting. A walk-in corner shower in the bathroom."

| 1              | vestibule                 | 7,06 m <sup>2</sup>  |
|----------------|---------------------------|----------------------|
| 2              | bathroom + toilet         | 4,08 m <sup>2</sup>  |
| 3              | bedroom                   | 15,23 m <sup>2</sup> |
| 4              | living room + kitchenette | 22,13 m <sup>2</sup> |
| TOTAL 6. FLOOR |                           | 48,5 m <sup>2</sup>  |
| 5              | terrace                   | 15,13 m <sup>2</sup> |