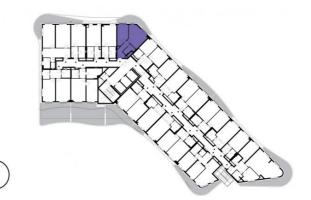

6th floor | 2+kk | 49m<sup>2</sup> | Price of rental: rented

available: 02/2023

## **WE RECOMMEND**

"A highly interesting apartment with an atypical arched terrace, electric outdoor roller blinds and comfortable indirect LED lighting. A walk-in corner shower in the bathroom."

| 1              | vestibule                 | 7,06 m <sup>2</sup>  |
|----------------|---------------------------|----------------------|
| 2              | bathroom + toilet         | 4,08 m <sup>2</sup>  |
| 3              | bedroom                   | 15,23 m <sup>2</sup> |
| 4              | living room + kitchenette | 22,13 m <sup>2</sup> |
| TOTAL 6. FLOOR |                           | 48,5 m <sup>2</sup>  |
| 5              | terrace                   | 15,13 m <sup>2</sup> |