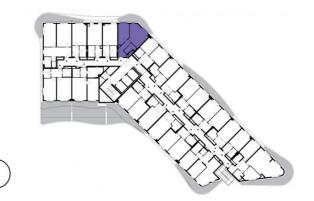

6th floor | 2+kk | 49m<sup>2</sup> | Price of rental: rented

available: 02/2023

## **WE RECOMMEND**

"A highly interesting apartment with an atypical arched terrace, electric outdoor roller blinds and comfortable indirect LED lighting. A walk-in corner shower in the bathroom."

| 1              | vestibule                 | 7,06 m <sup>2</sup>  |
|----------------|---------------------------|----------------------|
| 2              | bathroom + toilet         | 4,08 m <sup>2</sup>  |
| 3              | bedroom                   | 15,23 m <sup>2</sup> |
| 4              | living room + kitchenette | 22,13 m <sup>2</sup> |
| TOTAL 6. FLOOR |                           | 48,5 m <sup>2</sup>  |
| 5              | terrace                   | 15,13 m <sup>2</sup> |