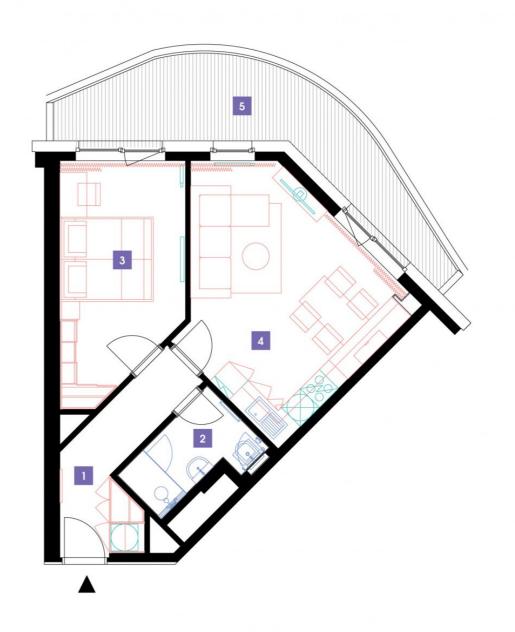

6th floor | 2+kk | 49m<sup>2</sup> | Price of rental: rented

available: 02/2023

## **WE RECOMMEND**

"A highly interesting apartment with an atypical arched terrace, electric outdoor roller blinds and comfortable indirect LED lighting. A walk-in corner shower in the bathroom."

| 1              | vestibule                 | 7,06 m <sup>2</sup>  |
|----------------|---------------------------|----------------------|
| 2              | bathroom + toilet         | 4,08 m <sup>2</sup>  |
| 3              | bedroom                   | 15,23 m <sup>2</sup> |
| 4              | living room + kitchenette | 22,13 m <sup>2</sup> |
| TOTAL 6. FLOOR |                           | 48,5 m <sup>2</sup>  |
| 5              | terrace                   | 15,13 m <sup>2</sup> |