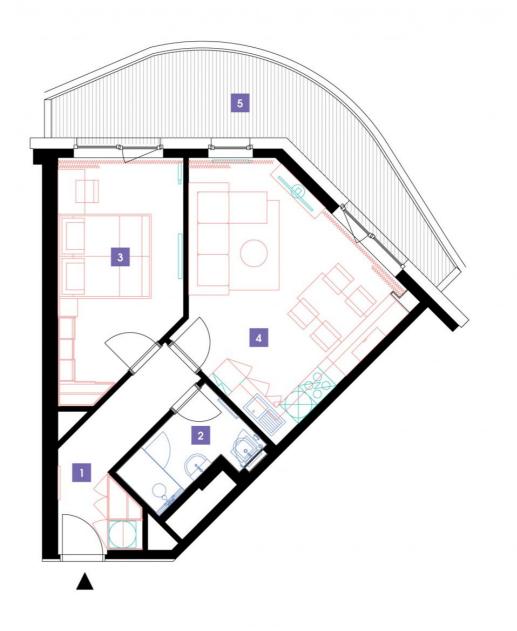

## 6th floor | 2+kk | 49m<sup>2</sup> | Price of rental: rented available: 02/2023

## **WE RECOMMEND**

"A highly interesting apartment with an atypical arched terrace, electric outdoor roller blinds and comfortable indirect LED lighting. A walk-in corner shower in the bathroom."

| 1                     | vestibule                 | 7,06 m <sup>2</sup>  |
|-----------------------|---------------------------|----------------------|
| 2                     | bathroom + toilet         | 4,08 m <sup>2</sup>  |
| 3                     | bedroom                   | 15,23 m <sup>2</sup> |
| 4                     | living room + kitchenette | 22,13 m <sup>2</sup> |
| TOTAL 6. FLOOR 48,5 r |                           | 48,5 m <sup>2</sup>  |
| 5                     | terrace                   | 15,13 m <sup>2</sup> |