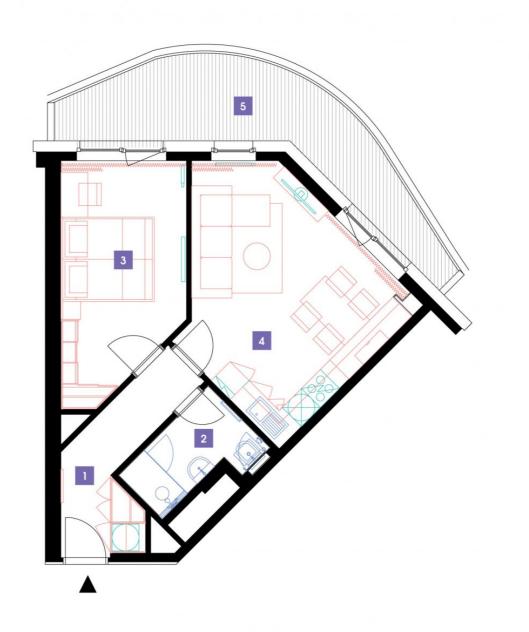

## **WE RECOMMEND**

"A highly interesting apartment with an atypical arched terrace, electric outdoor roller blinds and comfortable indirect LED lighting. A walk-in corner shower in the bathroom."

| 1              | vestibule                 | 7,06 m <sup>2</sup>  |
|----------------|---------------------------|----------------------|
| 2              | bathroom + toilet         | 4,08 m <sup>2</sup>  |
| 3              | bedroom                   | 15,23 m <sup>2</sup> |
| 4              | living room + kitchenette | 22,13 m <sup>2</sup> |
| TOTAL 6. FLOOR |                           | 48,5 m²              |
| 5              | terrace                   | 15,13 m <sup>2</sup> |