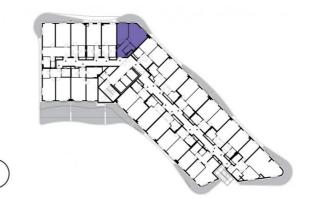

6th floor | 2+kk | 49m<sup>2</sup> | Price of rental: rented

available: 02/2023