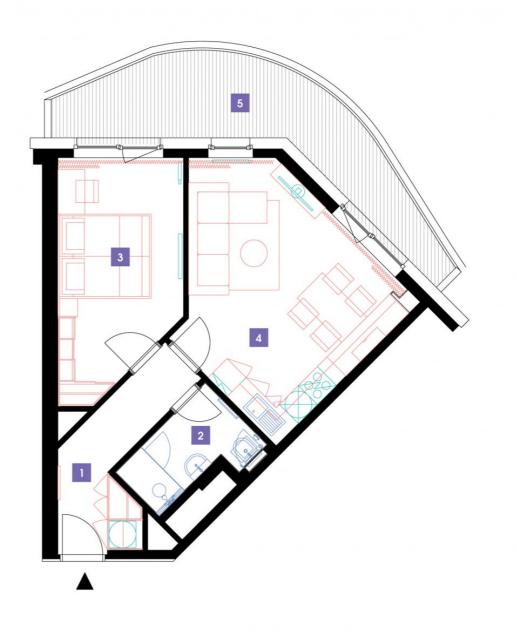

## 6th floor | 2+kk | 49m<sup>2</sup> | Price of rental: rented available: 02/2023

## **WE RECOMMEND**

"A highly interesting apartment with an atypical arched terrace, electric outdoor roller blinds and comfortable indirect LED lighting. A walk-in corner shower in the bathroom."

| 1                     | vestibule                 | 7,06 m <sup>2</sup>  |
|-----------------------|---------------------------|----------------------|
| 2                     | bathroom + toilet         | 4,08 m <sup>2</sup>  |
| 3                     | bedroom                   | 15,23 m <sup>2</sup> |
| 4                     | living room + kitchenette | 22,13 m <sup>2</sup> |
| TOTAL 6. FLOOR 48,5 r |                           | 48,5 m <sup>2</sup>  |
| 5                     | terrace                   | 15,13 m <sup>2</sup> |