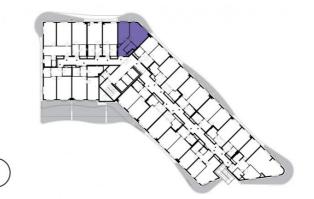

6th floor | 2+kk | 49m<sup>2</sup> | Price of rental: rented

available: 08/2024