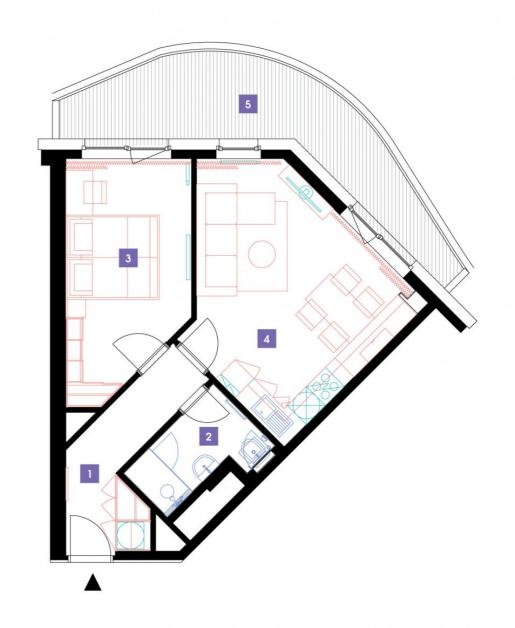

## **WE RECOMMEND**

"A highly interesting apartment with an atypical arched terrace, electric outdoor roller blinds and comfortable indirect LED lighting. A walk-in corner shower in the bathroom."

| 1              | vestibule                 | 7,06 m <sup>2</sup>  |
|----------------|---------------------------|----------------------|
| 2              | bathroom + toilet         | 4,08 m <sup>2</sup>  |
| 3              | bedroom                   | 15,23 m <sup>2</sup> |
| 4              | living room + kitchenette | 22,13 m <sup>2</sup> |
| TOTAL 6. FLOOR |                           | 48,5 m <sup>2</sup>  |
| 5              | terrace                   | 15,13 m <sup>2</sup> |