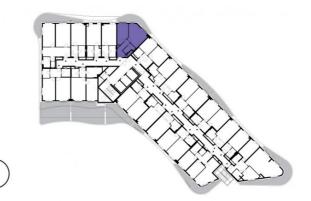

6th floor | 2+kk | 49m<sup>2</sup> | Price of rental: rented

available: 08/2024