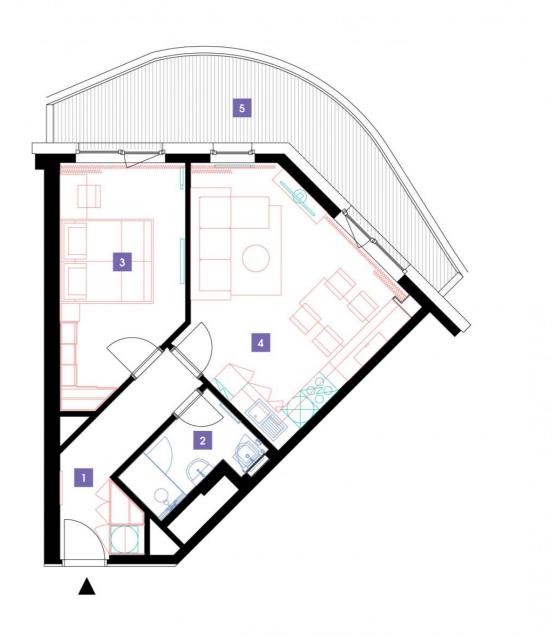

## **WE RECOMMEND**

"A highly interesting apartment with an atypical arched terrace, electric outdoor roller blinds and comfortable indirect LED lighting. A walk-in corner shower in the bathroom."

| 1              | vestibule                 | 7,06 m <sup>2</sup>  |
|----------------|---------------------------|----------------------|
| 2              | bathroom + toilet         | 4,08 m <sup>2</sup>  |
| 3              | bedroom                   | 15,23 m <sup>2</sup> |
| 4              | living room + kitchenette | 22,13 m <sup>2</sup> |
| TOTAL 6. FLOOR |                           | 48,5 m <sup>2</sup>  |
| 5              | terrace                   | 15,13 m <sup>2</sup> |