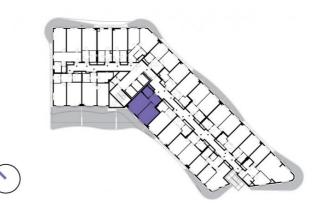

6th floor | 2+kk | 50m<sup>2</sup> | Price of rental: rented

available: 05/2020

## **WE RECOMMEND**

"A highly interesting apartment with an atypical arched terrace, electric outdoor roller blinds and comfortable indirect LED lighting. A walk-in corner shower in the bathroom."

| 1              | vestibule                 | 6,43 m <sup>2</sup>  |
|----------------|---------------------------|----------------------|
| 2              | bathroom + toilet         | 4,77 m <sup>2</sup>  |
| 3              | living room + kitchenette | 21,12 m <sup>2</sup> |
| 4              | bedroom                   | 18,49 m <sup>2</sup> |
| TOTAL 6. FLOOR |                           | 50,81 m <sup>2</sup> |
| 5              | terrace                   | 26,87 m <sup>2</sup> |