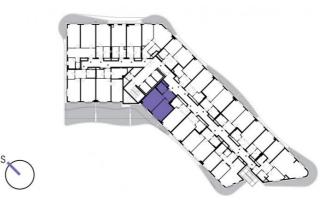

6th floor | 2+kk | 50m<sup>2</sup> | Price of rental: rented

available: 05/2020