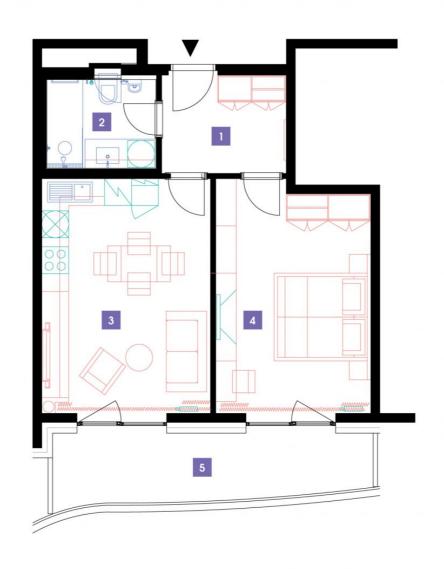

## **WE RECOMMEND**

"A highly interesting apartment with an atypical arched terrace, electric outdoor roller blinds and comfortable indirect LED lighting. A walk-in corner shower in the bathroom."

| 1              | vestibule                 | 6,43 m <sup>2</sup>  |
|----------------|---------------------------|----------------------|
| 2              | bathroom + toilet         | 4,77 m <sup>2</sup>  |
| 3              | living room + kitchenette | 21,12 m <sup>2</sup> |
| 4              | bedroom                   | 18,49 m <sup>2</sup> |
| TOTAL 6. FLOOR |                           | 50,81 m <sup>2</sup> |
| 5              | terrace                   | 26,87 m <sup>2</sup> |