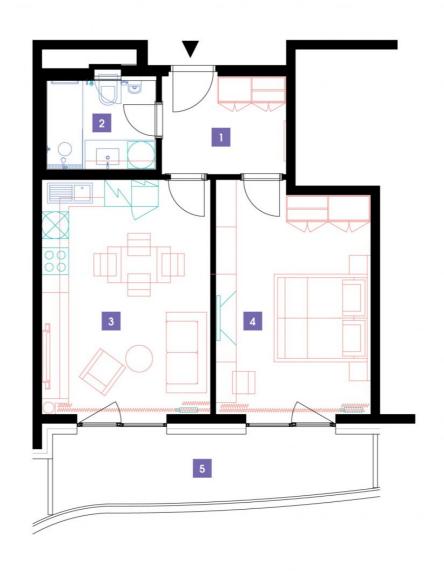

## **WE RECOMMEND**

"A highly interesting apartment with an atypical arched terrace, electric outdoor roller blinds and comfortable indirect LED lighting. A walk-in corner shower in the bathroom."

| 1              | vestibule                 | 6,43 m <sup>2</sup>  |
|----------------|---------------------------|----------------------|
| 2              | bathroom + toilet         | 4,77 m <sup>2</sup>  |
| 3              | living room + kitchenette | 21,12 m <sup>2</sup> |
| 4              | bedroom                   | 18,49 m <sup>2</sup> |
| TOTAL 6. FLOOR |                           | 50,81 m <sup>2</sup> |
| 5              | terrace                   | 26,87 m <sup>2</sup> |