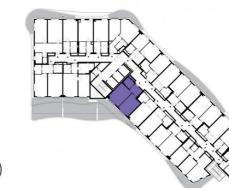

## 6th floor | 2+kk | 50m<sup>2</sup> | Price of rental: rented available: 05/2020

## **WE RECOMMEND**

"A highly interesting apartment with an atypical arched terrace, electric outdoor roller blinds and comfortable indirect LED lighting. A walk-in corner shower in the bathroom."

| 1              | vestibule                 | 6,43 m <sup>2</sup>  |
|----------------|---------------------------|----------------------|
| 2              | bathroom + toilet         | 4,77 m <sup>2</sup>  |
| 3              | living room + kitchenette | 21,12 m <sup>2</sup> |
| 4              | bedroom                   | 18,49 m <sup>2</sup> |
| TOTAL 6. FLOOR |                           | 50,81 m <sup>2</sup> |
| 5              | terrace                   | 26,87 m <sup>2</sup> |