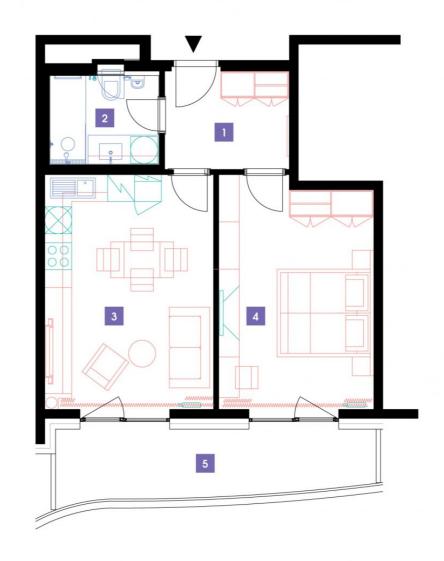

## **WE RECOMMEND**

"A highly interesting apartment with an atypical arched terrace, electric outdoor roller blinds and comfortable indirect LED lighting. A walk-in corner shower in the bathroom."

| 1              | vestibule                 | 6,43 m <sup>2</sup>  |
|----------------|---------------------------|----------------------|
| 2              | bathroom + toilet         | 4,77 m <sup>2</sup>  |
| 3              | living room + kitchenette | 21,12 m <sup>2</sup> |
| 4              | bedroom                   | 18,49 m <sup>2</sup> |
| TOTAL 6. FLOOR |                           | 50,81 m <sup>2</sup> |
| 5              | terrace                   | 26,87 m <sup>2</sup> |