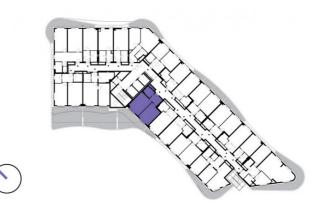

6th floor | 2+kk | 50m<sup>2</sup> | Price of rental: rented

available: 05/2020

## **WE RECOMMEND**

"A highly interesting apartment with an atypical arched terrace, electric outdoor roller blinds and comfortable indirect LED lighting. A walk-in corner shower in the bathroom."

| 1              | vestibule                 | 6,43 m <sup>2</sup>  |
|----------------|---------------------------|----------------------|
| 2              | bathroom + toilet         | 4,77 m <sup>2</sup>  |
| 3              | living room + kitchenette | 21,12 m <sup>2</sup> |
| 4              | bedroom                   | 18,49 m <sup>2</sup> |
| TOTAL 6. FLOOR |                           | 50,81 m <sup>2</sup> |
| 5              | terrace                   | 26,87 m <sup>2</sup> |