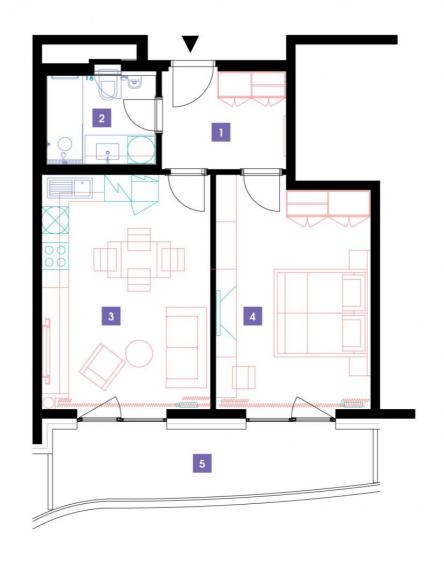

6th floor | 2+kk | 50m<sup>2</sup> | Price of rental: rented

available: 05/2020

## **WE RECOMMEND**

"A highly interesting apartment with an atypical arched terrace, electric outdoor roller blinds and comfortable indirect LED lighting. A walk-in corner shower in the bathroom."

| 1              | vestibule                 | 6,43 m <sup>2</sup>  |
|----------------|---------------------------|----------------------|
| 2              | bathroom + toilet         | 4,77 m <sup>2</sup>  |
| 3              | living room + kitchenette | 21,12 m <sup>2</sup> |
| 4              | bedroom                   | 18,49 m <sup>2</sup> |
| TOTAL 6. FLOOR |                           | 50,81 m <sup>2</sup> |
| 5              | terrace                   | 26,87 m <sup>2</sup> |