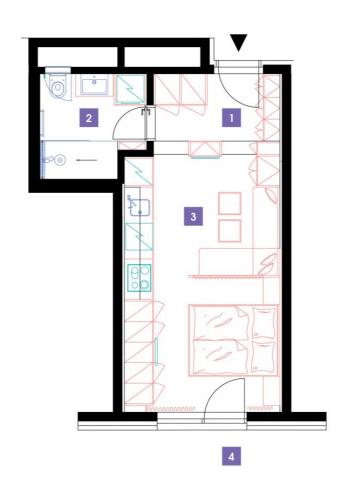

| 1              | hall                                | 5,42 m <sup>2</sup> |
|----------------|-------------------------------------|---------------------|
| 2              | bathroom + toilet                   | 5,58 m <sup>2</sup> |
| 3              | living room + kitchenette + bedroom | 20,5 m <sup>2</sup> |
| TOTAL 6. FLOOR |                                     | 31,5 m <sup>2</sup> |
| 4              | terrace                             | 3,58 m <sup>2</sup> |