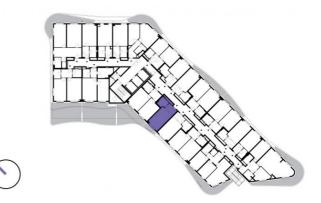

6th floor | 1+kk | 31m<sup>2</sup> | Price of rental: rented

available: 10/2023