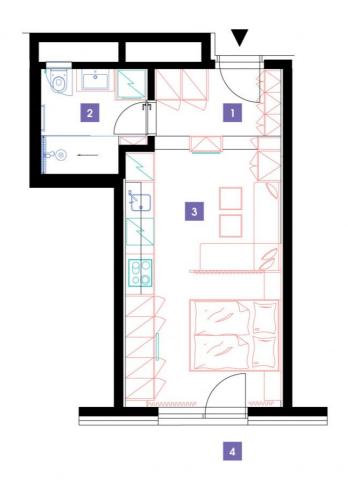

| 1              | hall                                | 5,42 m <sup>2</sup> |
|----------------|-------------------------------------|---------------------|
| 2              | bathroom + toilet                   | 5,58 m <sup>2</sup> |
| 3              | living room + kitchenette + bedroom | 20,5 m <sup>2</sup> |
| TOTAL 6. FLOOR |                                     | 31,5 m <sup>2</sup> |
| 4              | terrace                             | 3,58 m <sup>2</sup> |