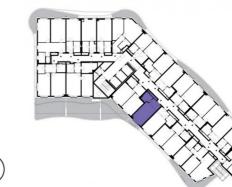

## 6th floor | 1+kk | 31m<sup>2</sup> | Price of rental: rented available: 10/2023

| 1              | hall                                   | 5,42 m <sup>2</sup> |
|----------------|----------------------------------------|---------------------|
| 2              | bathroom + toilet                      | 5,58 m <sup>2</sup> |
| 3              | living room + kitchenette +<br>bedroom | 20,5 m <sup>2</sup> |
| TOTAL 6. FLOOR |                                        | 31,5 m <sup>2</sup> |
| 4              | terrace                                | 3,58 m <sup>2</sup> |