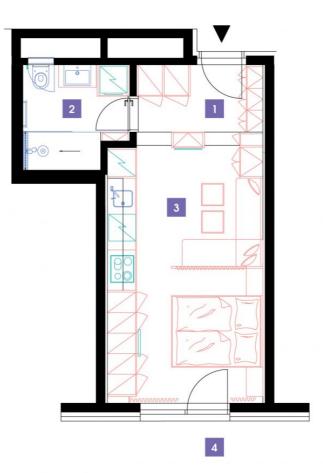

## 6th floor | 1+kk | 31m<sup>2</sup> | Price of rental: rented available: 10/2023

## **WE RECOMMEND**

"An interesting apartment with an abovestandard size of storage space. A separate bed with a health mattress. A modern walk-in corner shower in the bathroom. The furnishings also feature electric outdoor roller blinds."

| 1              | hall                                   | 5,42 m <sup>2</sup> |
|----------------|----------------------------------------|---------------------|
| 2              | bathroom + toilet                      | 5,58 m <sup>2</sup> |
| 3              | living room + kitchenette +<br>bedroom | 20,5 m <sup>2</sup> |
| TOTAL 6. FLOOR |                                        | 31,5 m <sup>2</sup> |
| 4              | terrace                                | 3,58 m <sup>2</sup> |