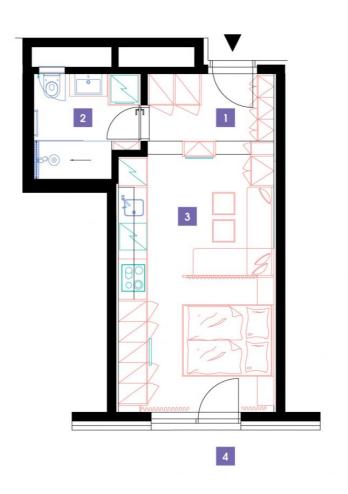

| 1              | hall                                | 5,42 m <sup>2</sup> |
|----------------|-------------------------------------|---------------------|
| 2              | bathroom + toilet                   | 5,58 m <sup>2</sup> |
| 3              | living room + kitchenette + bedroom | 20,5 m <sup>2</sup> |
| TOTAL 6. FLOOR |                                     | 31,5 m <sup>2</sup> |
| 4              | terrace                             | 3,58 m <sup>2</sup> |