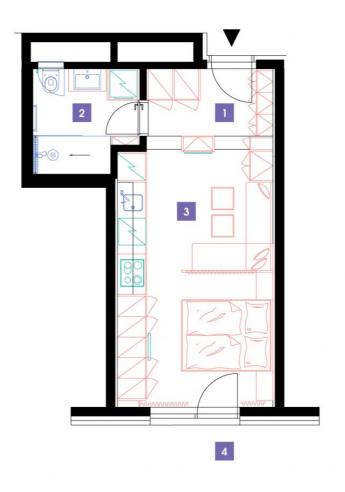

| 1              | hall                                | 5,42 m <sup>2</sup> |
|----------------|-------------------------------------|---------------------|
| 2              | bathroom + toilet                   | 5,58 m <sup>2</sup> |
| 3              | living room + kitchenette + bedroom | 20,5 m <sup>2</sup> |
| TOTAL 6. FLOOR |                                     | 31,5 m <sup>2</sup> |
| 4              | terrace                             | 3,58 m <sup>2</sup> |