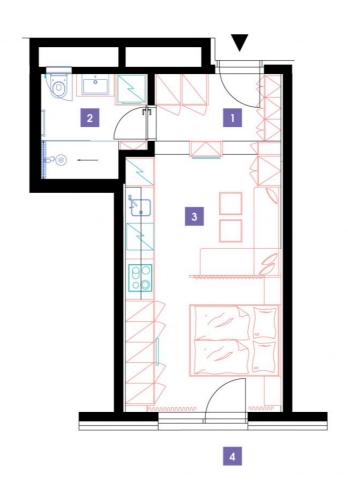

| 1              | hall                                | 5,42 m <sup>2</sup> |
|----------------|-------------------------------------|---------------------|
| 2              | bathroom + toilet                   | 5,58 m <sup>2</sup> |
| 3              | living room + kitchenette + bedroom | 20,5 m <sup>2</sup> |
| TOTAL 6. FLOOR |                                     | 31,5 m <sup>2</sup> |
| 4              | terrace                             | 3,58 m <sup>2</sup> |