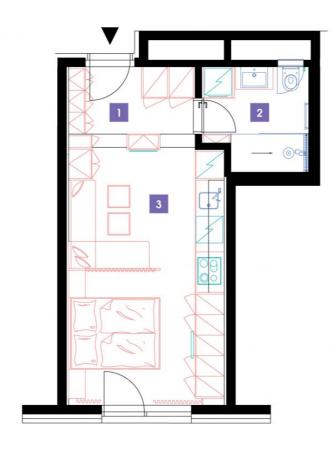

| 1              | hall                                | 5,42 m <sup>2</sup> |
|----------------|-------------------------------------|---------------------|
| 2              | bathroom + toilet                   | 5,58 m <sup>2</sup> |
| 3              | living room + kitchenette + bedroom | 20,5 m <sup>2</sup> |
| TOTAL 6. FLOOR |                                     | 31,5 m²             |