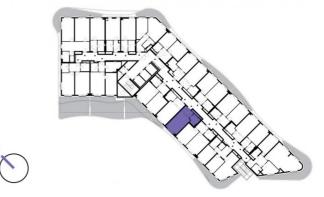

6th floor | 1+kk | 31m<sup>2</sup> | Price of rental: rented

available: 04/2024