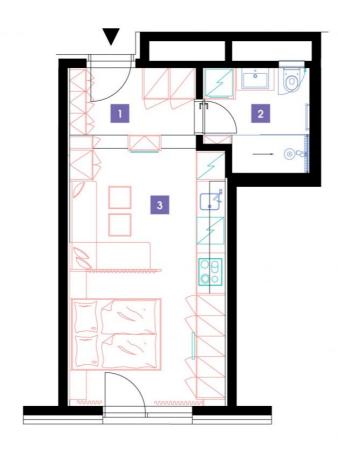

6th floor | 1+kk | 31m<sup>2</sup> | Price of rental: rented

available: 04/2024

## **WE RECOMMEND**

"An interesting apartment with an abovestandard size of storage space. A separate bed with a health mattress. A modern walk-in corner shower in the bathroom. The furnishings also feature electric outdoor roller blinds."

| 1              | hall                                | 5,42 m <sup>2</sup> |
|----------------|-------------------------------------|---------------------|
| 2              | bathroom + toilet                   | 5,58 m <sup>2</sup> |
| 3              | living room + kitchenette + bedroom | 20,5 m <sup>2</sup> |
| TOTAL 6. FLOOR |                                     | 31,5 m <sup>2</sup> |