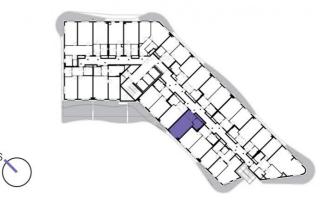

6th floor | 1+kk | 31m<sup>2</sup> | Price of rental: rented

available: 04/2024