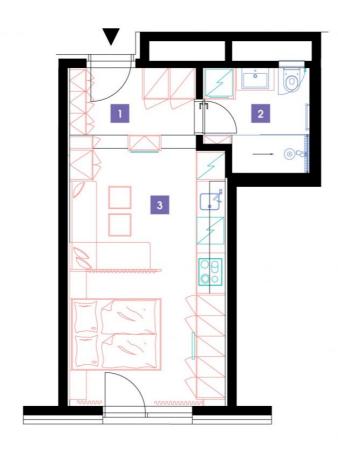

| 1              | hall                                | 5,42 m <sup>2</sup> |
|----------------|-------------------------------------|---------------------|
| 2              | bathroom + toilet                   | 5,58 m <sup>2</sup> |
| 3              | living room + kitchenette + bedroom | 20,5 m <sup>2</sup> |
| TOTAL 6. FLOOR |                                     | 31,5 m²             |