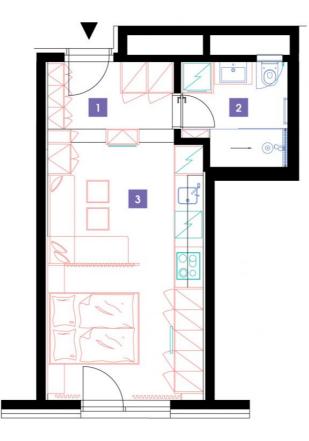

## 6th floor | 1+kk | 31m<sup>2</sup> | Price of rental: rented available: 04/2024

## **WE RECOMMEND**

"An interesting apartment with an abovestandard size of storage space. A separate bed with a health mattress. A modern walk-in corner shower in the bathroom. The furnishings also feature electric outdoor roller blinds."

| _              |                                        |                     |
|----------------|----------------------------------------|---------------------|
| 1              | hall                                   | 5,42 m <sup>2</sup> |
| 2              | bathroom + toilet                      | 5,58 m <sup>2</sup> |
| 3              | living room + kitchenette +<br>bedroom | 20,5 m <sup>2</sup> |
| TOTAL 6. FLOOR |                                        | 31,5 m <sup>2</sup> |