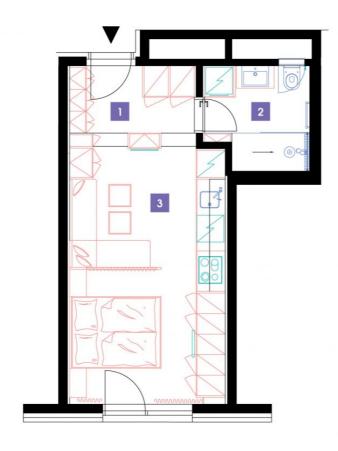

| 1              | hall                                | 5,42 m <sup>2</sup> |
|----------------|-------------------------------------|---------------------|
| 2              | bathroom + toilet                   | 5,58 m <sup>2</sup> |
| 3              | living room + kitchenette + bedroom | 20,5 m <sup>2</sup> |
| TOTAL 6. FLOOR |                                     | 31,5 m²             |