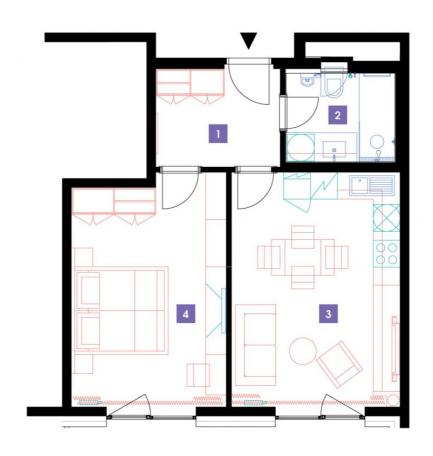

| 1              | vestibule                 | 6,43 m <sup>2</sup>  |
|----------------|---------------------------|----------------------|
| 2              | bathroom + toilet         | 4,77 m <sup>2</sup>  |
| 3              | living room + kitchenette | 21,12 m <sup>2</sup> |
| 4              | bedroom                   | 18,49 m <sup>2</sup> |
| TOTAL 6. FLOOR |                           | 50,81 m <sup>2</sup> |