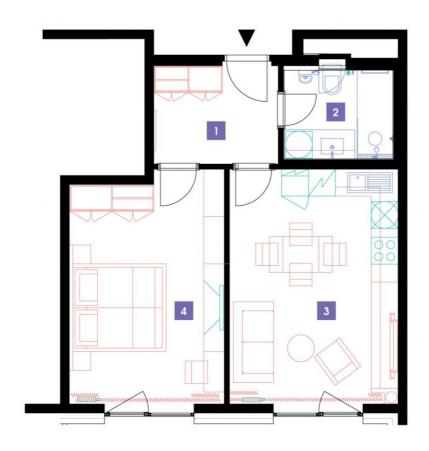

| 1              | vestibule                 | 6,43 m <sup>2</sup>  |
|----------------|---------------------------|----------------------|
| 2              | bathroom + toilet         | 4,77 m <sup>2</sup>  |
| 3              | living room + kitchenette | 21,12 m <sup>2</sup> |
| 4              | bedroom                   | 18,49 m <sup>2</sup> |
| TOTAL 6. FLOOR |                           | 50,81 m <sup>2</sup> |