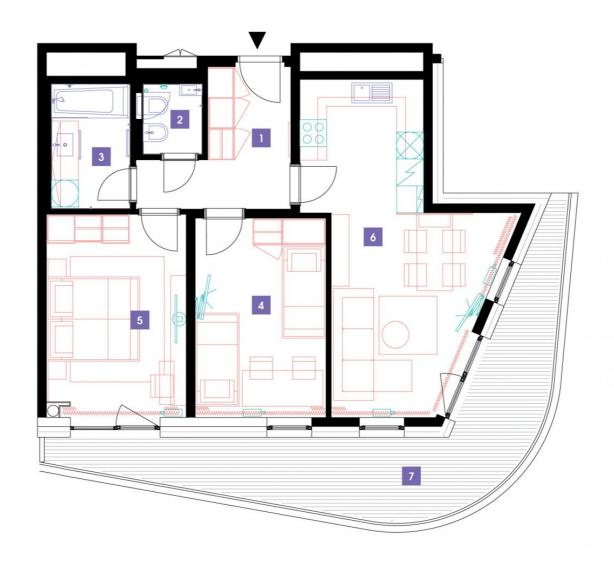

## **WE RECOMMEND**

"A spacious family apartment. A very nice terrace with special shading and electric outdoor roller blinds. A separate toilet with a bidet! Very pleasant indirect LED lighting in the living room."

| 1                                   | vestibule                 | 8,07 m <sup>2</sup>  |
|-------------------------------------|---------------------------|----------------------|
| 2                                   | WC                        | 2,08 m <sup>2</sup>  |
| 3                                   | bathroom                  | 4,89 m <sup>2</sup>  |
| 4                                   | room                      | 14,5 m <sup>2</sup>  |
| 5                                   | bedroom                   | 15,47 m <sup>2</sup> |
| 6                                   | living room + kitchenette | 24,75 m <sup>2</sup> |
| TOTAL 6. FLOOR 69,76 m <sup>2</sup> |                           |                      |
| 7                                   | terrace                   | 21.55 m²             |