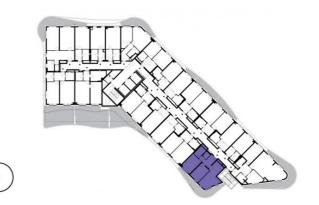

6th floor | 3+kk | 68m<sup>2</sup> | Price of rental: rented

available: 10/2023