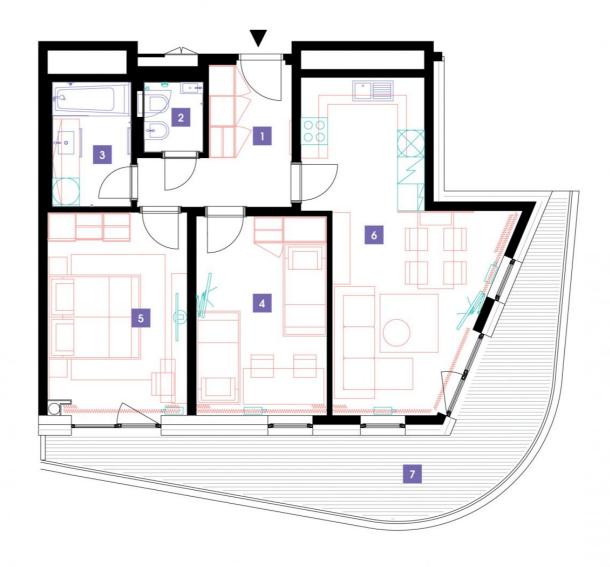

## 6th floor | 3+kk | 68m<sup>2</sup> | Price of rental: rented available: 10/2023

## **WE RECOMMEND**

"A spacious family apartment. A very nice terrace with special shading and electric outdoor roller blinds. A separate toilet with a bidet! Very pleasant indirect LED lighting in the living room."

| 1              | vestibule                 | 8,07 m <sup>2</sup>  |
|----------------|---------------------------|----------------------|
| 2              | WC                        | 2,08 m <sup>2</sup>  |
| 3              | bathroom                  | 4,89 m <sup>2</sup>  |
| 4              | room                      | 14,5 m <sup>2</sup>  |
| 5              | bedroom                   | 15,47 m <sup>2</sup> |
| 6              | living room + kitchenette | 24,75 m <sup>2</sup> |
| TOTAL 6. FLOOR |                           | 69,76 m <sup>2</sup> |
| 7              | terrace                   | 21,55 m <sup>2</sup> |