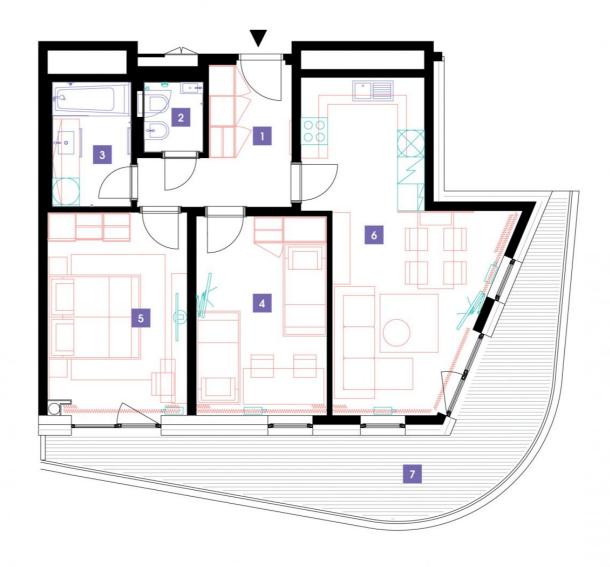

## 6th floor | 3+kk | 68m<sup>2</sup> | Price of rental: rented available: 10/2023

| 1              | vestibule                 | 8,07 m <sup>2</sup>  |
|----------------|---------------------------|----------------------|
| 2              | WC                        | 2,08 m <sup>2</sup>  |
| 3              | bathroom                  | 4,89 m <sup>2</sup>  |
| 4              | room                      | 14,5 m <sup>2</sup>  |
| 5              | bedroom                   | 15,47 m <sup>2</sup> |
| 6              | living room + kitchenette | 24,75 m <sup>2</sup> |
| TOTAL 6. FLOOR |                           | 69,76 m <sup>2</sup> |
| 7              | terrace                   | 21,55 m <sup>2</sup> |