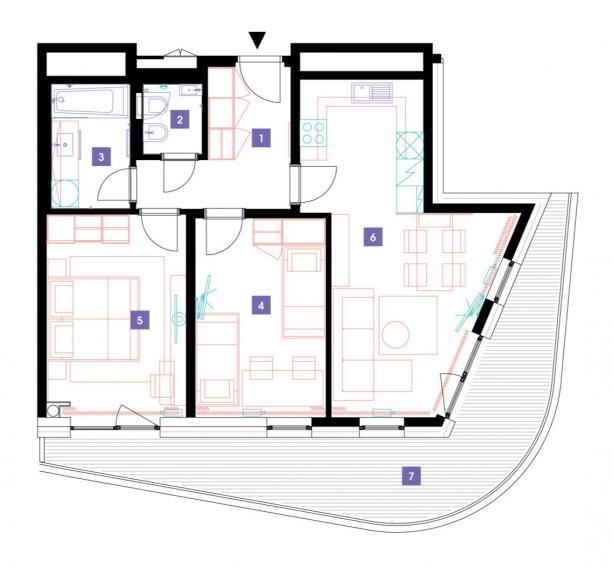

| 1                                   | vestibule                 | 8,07 m <sup>2</sup>  |
|-------------------------------------|---------------------------|----------------------|
| 2                                   | WC                        | 2,08 m <sup>2</sup>  |
| 3                                   | bathroom                  | 4,89 m <sup>2</sup>  |
| 4                                   | room                      | 14,5 m <sup>2</sup>  |
| 5                                   | bedroom                   | 15,47 m <sup>2</sup> |
| 6                                   | living room + kitchenette | 24,75 m <sup>2</sup> |
| TOTAL 6. FLOOR 69,76 m <sup>2</sup> |                           | 69,76 m <sup>2</sup> |
| 7                                   | terrace                   | 21,55 m <sup>2</sup> |