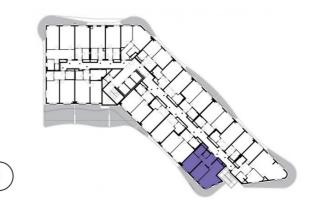

6th floor | 3+kk | 68m<sup>2</sup> | Price of rental: rented

available: 10/2023

| 1                                   | vestibule                 | 8,07 m <sup>2</sup>  |
|-------------------------------------|---------------------------|----------------------|
| 2                                   | WC                        | 2,08 m <sup>2</sup>  |
| 3                                   | bathroom                  | 4,89 m <sup>2</sup>  |
| 4                                   | room                      | 14,5 m <sup>2</sup>  |
| 5                                   | bedroom                   | 15,47 m <sup>2</sup> |
| 6                                   | living room + kitchenette | 24,75 m <sup>2</sup> |
| TOTAL 6. FLOOR 69,76 m <sup>2</sup> |                           | 69,76 m <sup>2</sup> |
| 7                                   | terrace                   | 21,55 m <sup>2</sup> |