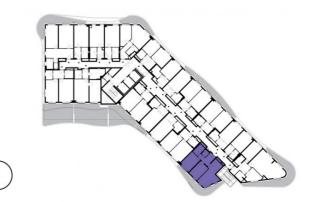

6th floor | 3+kk | 68m<sup>2</sup> | Price of rental: rented

available: 07/2025