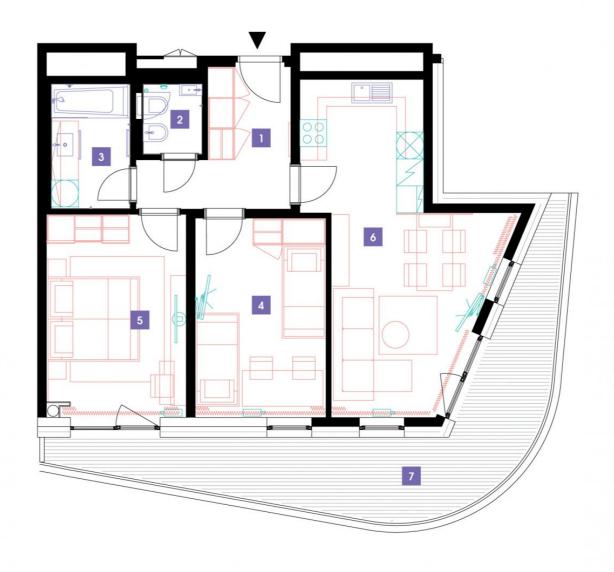

| 1                      | vestibule                 | 8,07 m <sup>2</sup>  |
|------------------------|---------------------------|----------------------|
| 2                      | WC                        | 2,08 m <sup>2</sup>  |
| 3                      | bathroom                  | 4,89 m <sup>2</sup>  |
| 4                      | room                      | 14,5 m <sup>2</sup>  |
| 5                      | bedroom                   | 15,47 m <sup>2</sup> |
| 6                      | living room + kitchenette | 24,75 m <sup>2</sup> |
| TOTAL 6. FLOOR 69,76 m |                           | 69,76 m <sup>2</sup> |
| 7                      | terrace                   | 21,55 m <sup>2</sup> |