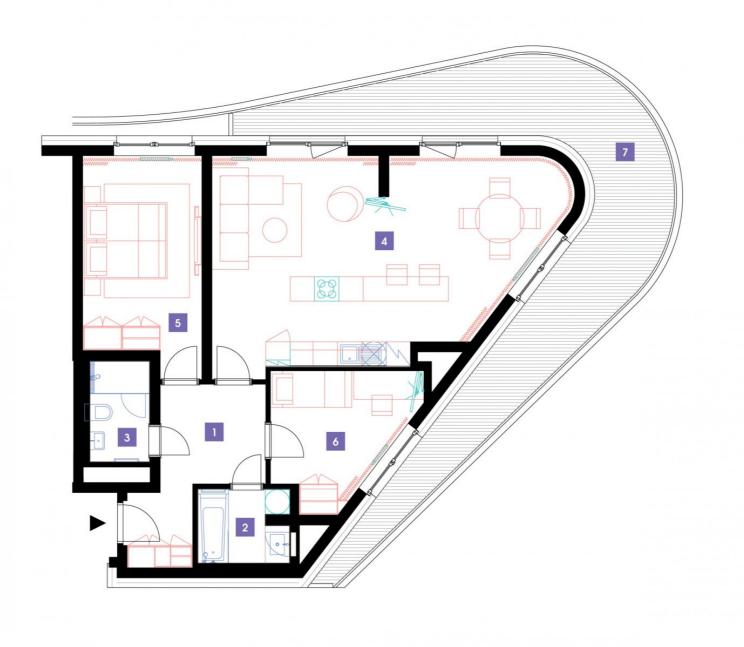

6th floor | 3+kk | 87m<sup>2</sup> | Price of rental: rented

available: 01/2021

## **WE RECOMMEND**

"A large living room with an arched wall, a stylish and customized bar and outdoor roller blinds. A breathtaking terrace in the arched curve. The apartment features two bathrooms with both a bathtub and a shower! And comfortable indirect LED lighting as well."

| 1                                   | hall                      | 10,1 m <sup>2</sup>  |
|-------------------------------------|---------------------------|----------------------|
| 2                                   | bathroom                  | 4,07 m <sup>2</sup>  |
| 3                                   | bathroom + toilet         | 3,74 m <sup>2</sup>  |
| 4                                   | living room + kitchenette | 42,93 m <sup>2</sup> |
| 5                                   | bedroom                   | 15,82 m <sup>2</sup> |
| 6                                   | room                      | 10,63 m <sup>2</sup> |
| TOTAL 6. FLOOR 87,29 m <sup>2</sup> |                           | 87,29 m²             |
| 7                                   | terrace                   | 35,08 m <sup>2</sup> |