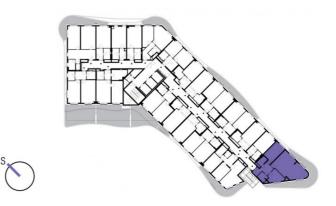

6th floor | 3+kk | 87m<sup>2</sup> | Price of rental: rented

available: 01/2021