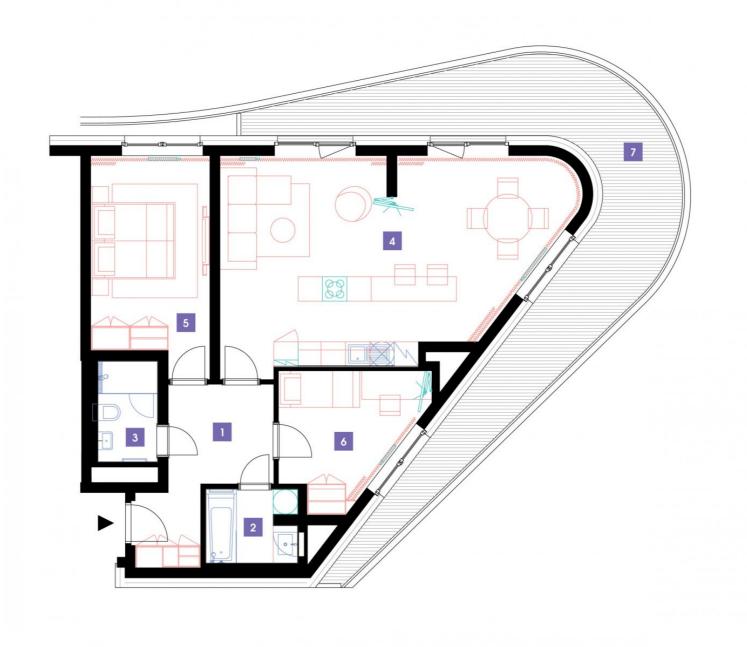

6th floor | 3+kk | 87m<sup>2</sup> | Price of rental: rented

available: 01/2021

## **WE RECOMMEND**

"A large living room with an arched wall, a stylish and customized bar and outdoor roller blinds. A breathtaking terrace in the arched curve. The apartment features two bathrooms with both a bathtub and a shower! And comfortable indirect LED lighting as well."

| 1                                   | hall                      | 10,1 m <sup>2</sup>  |
|-------------------------------------|---------------------------|----------------------|
| 2                                   | bathroom                  | 4,07 m <sup>2</sup>  |
| 3                                   | bathroom + toilet         | 3,74 m <sup>2</sup>  |
| 4                                   | living room + kitchenette | 42,93 m <sup>2</sup> |
| 5                                   | bedroom                   | 15,82 m <sup>2</sup> |
| 6                                   | room                      | 10,63 m <sup>2</sup> |
| TOTAL 6. FLOOR 87,29 m <sup>2</sup> |                           | 87,29 m²             |
| 7                                   | terrace                   | 35,08 m <sup>2</sup> |