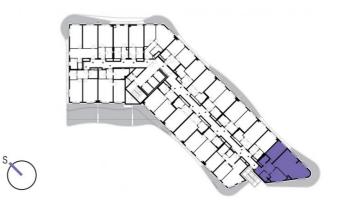

6th floor | 3+kk | 87m<sup>2</sup> | Price of rental: rented

available: 01/2021