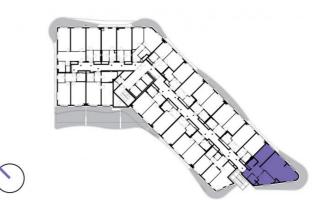

6th floor | 3+kk | 87m<sup>2</sup> | Price of rental: rented

available: 01/2021