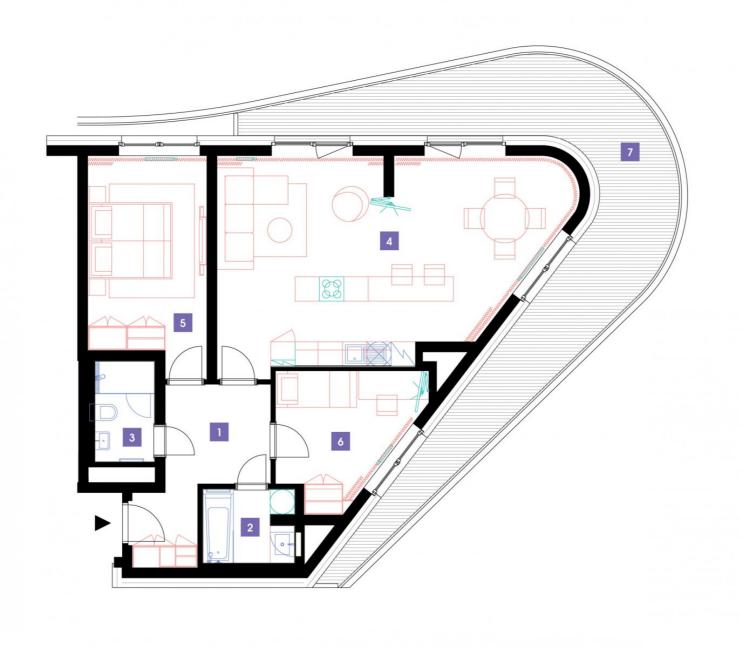

| 1                                   | hall                      | 10,1 m <sup>2</sup>  |
|-------------------------------------|---------------------------|----------------------|
| 2                                   | bathroom                  | 4,07 m <sup>2</sup>  |
| 3                                   | bathroom + toilet         | 3,74 m <sup>2</sup>  |
| 4                                   | living room + kitchenette | 42,93 m <sup>2</sup> |
| 5                                   | bedroom                   | 15,82 m <sup>2</sup> |
| 6                                   | room                      | 10,63 m <sup>2</sup> |
| TOTAL 6. FLOOR 87,29 m <sup>2</sup> |                           | 87,29 m²             |
| 7                                   | terrace                   | 35,08 m <sup>2</sup> |