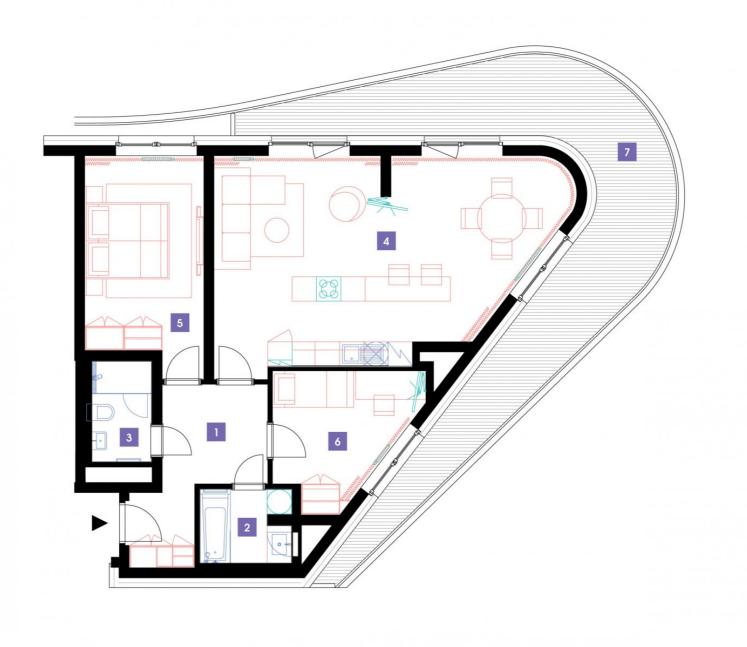

| 1                                   | hall                      | 10,1 m <sup>2</sup>  |
|-------------------------------------|---------------------------|----------------------|
| 2                                   | bathroom                  | 4,07 m <sup>2</sup>  |
| 3                                   | bathroom + toilet         | 3,74 m <sup>2</sup>  |
| 4                                   | living room + kitchenette | 42,93 m <sup>2</sup> |
| 5                                   | bedroom                   | 15,82 m <sup>2</sup> |
| 6                                   | room                      | 10,63 m <sup>2</sup> |
| TOTAL 6. FLOOR 87,29 m <sup>2</sup> |                           | 87,29 m²             |
| 7                                   | terrace                   | 35,08 m <sup>2</sup> |