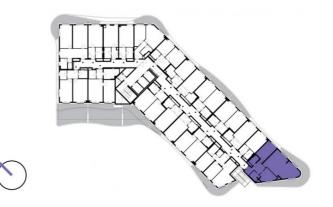

6th floor | 3+kk | 87m<sup>2</sup> | Price of rental: rented

available: 01/2021