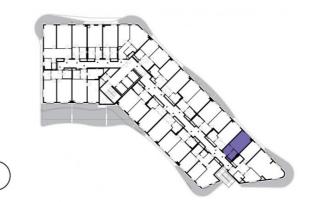

| 1                      | vestibule                 | 4,59 m <sup>2</sup>  |
|------------------------|---------------------------|----------------------|
| 2                      | bathroom + toilet         | 3,82 m <sup>2</sup>  |
| 3                      | living room + kitchenette | 18,74 m <sup>2</sup> |
| TOTAL 6. FLOOR 27,15 m |                           | 27,15 m <sup>2</sup> |