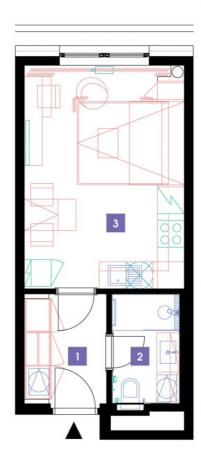

available: 10/2021

"A pleasant and cosy apartment, fully furnished with all appliances. Moreover, a modern living sofa with an integrated folding bed will create a significant optical enlargement of your apartment, the furnishings of which feature comfortable indirect LED lighting and health mattresses! In addition to this, there is a modern walk-in corner shower in the bathroom."

| 1                      | vestibule                 | 4,59 m <sup>2</sup>  |
|------------------------|---------------------------|----------------------|
| 2                      | bathroom + toilet         | 3,82 m <sup>2</sup>  |
| 3                      | living room + kitchenette | 18,74 m <sup>2</sup> |
| TOTAL 6. FLOOR 27,15 m |                           | 27,15 m <sup>2</sup> |