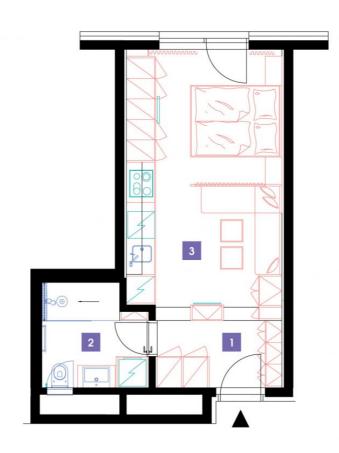

| 1              | hall                                | 5,42 m <sup>2</sup> |
|----------------|-------------------------------------|---------------------|
| 2              | bathroom + toilet                   | 5,58 m <sup>2</sup> |
| 3              | living room + kitchenette + bedroom | 20,5 m <sup>2</sup> |
| TOTAL 6. FLOOR |                                     | 31,5 m²             |