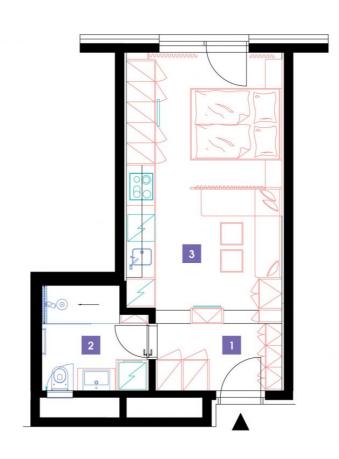

| 1              | hall                                | 5,42 m <sup>2</sup> |
|----------------|-------------------------------------|---------------------|
| 2              | bathroom + toilet                   | 5,58 m <sup>2</sup> |
| 3              | living room + kitchenette + bedroom | 20,5 m <sup>2</sup> |
| TOTAL 6. FLOOR |                                     | 31,5 m <sup>2</sup> |