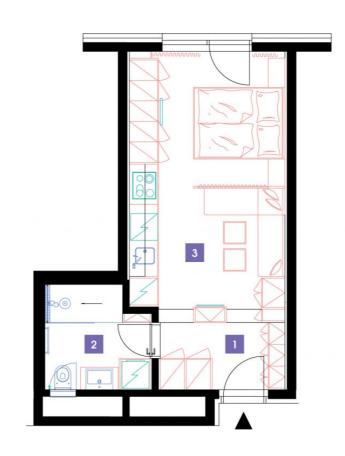

6th floor | 1+kk | 31m<sup>2</sup> | Price of rental: rented

available: 08/2022

## **WE RECOMMEND**

"An interesting apartment with an abovestandard size of storage space. A separate bed with a health mattress. A modern walk-in corner shower in the bathroom. The furnishings also feature electric outdoor roller blinds."

| 1              | hall                                | 5,42 m <sup>2</sup> |
|----------------|-------------------------------------|---------------------|
| 2              | bathroom + toilet                   | 5,58 m <sup>2</sup> |
| 3              | living room + kitchenette + bedroom | 20,5 m <sup>2</sup> |
| TOTAL 6. FLOOR |                                     | 31,5 m²             |