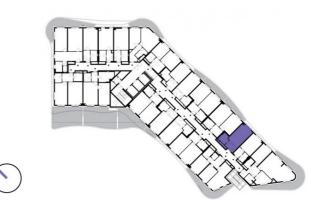

6th floor | 1+kk | 31m<sup>2</sup> | Price of rental: rented

available: 08/2022