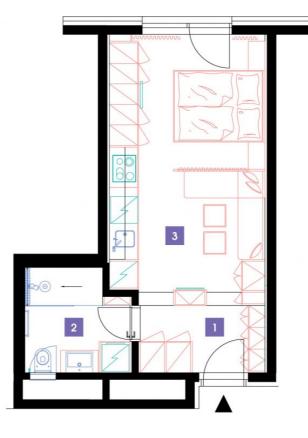

## 6th floor | 1+kk | 31m<sup>2</sup> | Price of rental: rented available: 08/2022

| 1              | hall                                   | 5,42 m <sup>2</sup> |
|----------------|----------------------------------------|---------------------|
| 2              | bathroom + toilet                      | 5,58 m <sup>2</sup> |
| 3              | living room + kitchenette +<br>bedroom | 20,5 m <sup>2</sup> |
| TOTAL 6. FLOOR |                                        | 31,5 m <sup>2</sup> |