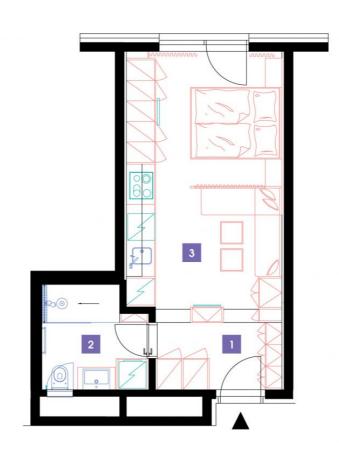

| 1              | hall                                | 5,42 m <sup>2</sup> |
|----------------|-------------------------------------|---------------------|
| 2              | bathroom + toilet                   | 5,58 m <sup>2</sup> |
| 3              | living room + kitchenette + bedroom | 20,5 m <sup>2</sup> |
| TOTAL 6. FLOOR |                                     | 31,5 m <sup>2</sup> |