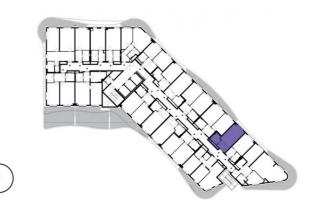

6th floor | 1+kk | 31m<sup>2</sup> | Price of rental: rented

available: 08/2022