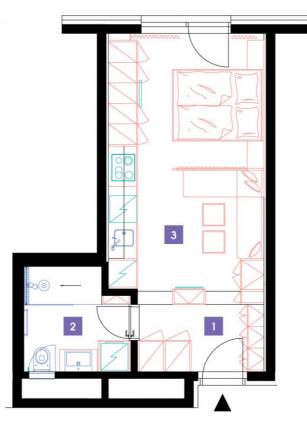

## 6th floor | 1+kk | 31m<sup>2</sup> | Price of rental: rented available: 08/2025

## **WE RECOMMEND**

"An interesting apartment with an abovestandard size of storage space. A separate bed with a health mattress. A modern walk-in corner shower in the bathroom. The furnishings also feature electric outdoor roller blinds."

| 1              | hall                                   | 5,42 m <sup>2</sup> |
|----------------|----------------------------------------|---------------------|
| 2              | bathroom + toilet                      | 5,58 m <sup>2</sup> |
| 3              | living room + kitchenette +<br>bedroom | 20,5 m <sup>2</sup> |
| TOTAL 6. FLOOR |                                        | 31,5 m <sup>2</sup> |