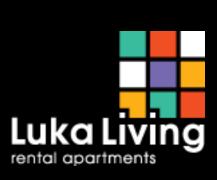

## **WE RECOMMEND**

"A highly interesting apartment with an atypical arched terrace, electric outdoor roller blinds and comfortable indirect LED lighting. A walk-in corner shower in the bathroom."

| 1              | vestibule                 | 6,43 m <sup>2</sup>  |
|----------------|---------------------------|----------------------|
| 2              | bathroom + toilet         | 4,77 m <sup>2</sup>  |
| 3              | living room + kitchenette | 21,12 m <sup>2</sup> |
| 4              | bedroom                   | 18,49 m <sup>2</sup> |
| TOTAL 6. FLOOR |                           | 50,81 m <sup>2</sup> |
| 5              | terrace                   | 11,42 m <sup>2</sup> |