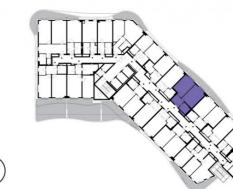

## 6th floor | 2+kk | 49m<sup>2</sup> | Price of rental: rented available: 05/2024

## **WE RECOMMEND**

"A highly interesting apartment with an atypical arched terrace, electric outdoor roller blinds and comfortable indirect LED lighting. A walk-in corner shower in the bathroom."

| 1              | vestibule                 | 6,43 m <sup>2</sup>  |
|----------------|---------------------------|----------------------|
| 2              | bathroom + toilet         | 4,77 m <sup>2</sup>  |
| 3              | living room + kitchenette | 21,12 m <sup>2</sup> |
| 4              | bedroom                   | 18,49 m <sup>2</sup> |
| TOTAL 6. FLOOR |                           | 50,81 m <sup>2</sup> |
| 5              | terrace                   | 11,42 m <sup>2</sup> |