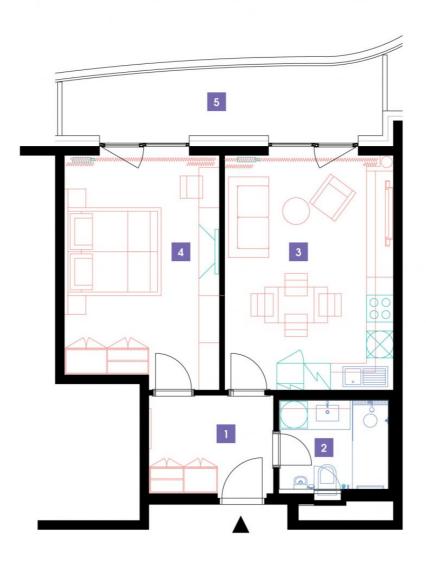

## **WE RECOMMEND**

"A highly interesting apartment with an atypical arched terrace, electric outdoor roller blinds and comfortable indirect LED lighting. A walk-in corner shower in the bathroom."

| 1              | vestibule                 | 6,43 m <sup>2</sup>  |
|----------------|---------------------------|----------------------|
| 2              | bathroom + toilet         | 4,77 m <sup>2</sup>  |
| 3              | living room + kitchenette | 21,12 m <sup>2</sup> |
| 4              | bedroom                   | 18,49 m <sup>2</sup> |
| TOTAL 6. FLOOR |                           | 50,81 m <sup>2</sup> |
| 5              | terrace                   | 11,42 m <sup>2</sup> |