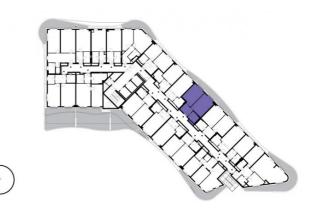

6th floor | 2+kk | 49m² | Price of rental: rented

available: 05/2024





## **WE RECOMMEND**

"A highly interesting apartment with an atypical arched terrace, electric outdoor roller blinds and comfortable indirect LED lighting. A walk-in corner shower in the bathroom."

| 1              | vestibule                 | 6,43 m <sup>2</sup>  |
|----------------|---------------------------|----------------------|
| 2              | bathroom + toilet         | 4,77 m <sup>2</sup>  |
| 3              | living room + kitchenette | 21,12 m <sup>2</sup> |
| 4              | bedroom                   | 18,49 m <sup>2</sup> |
| TOTAL 6. FLOOR |                           | 50,81 m <sup>2</sup> |
| 5              | terrace                   | 11,42 m <sup>2</sup> |



- ✓ Fully furnished apartment
- Customized interior
- ✓ Furnished kitchen
- ✓ All appliances
- ✓ Wi-Fi
-