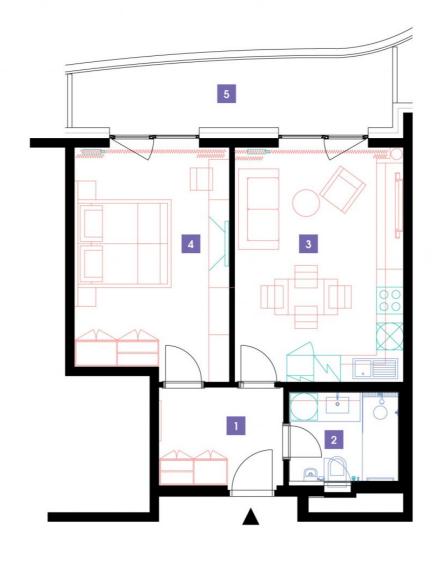

## **WE RECOMMEND**

"A highly interesting apartment with an atypical arched terrace, electric outdoor roller blinds and comfortable indirect LED lighting. A walk-in corner shower in the bathroom."

| 1              | vestibule                 | 6,43 m <sup>2</sup>  |
|----------------|---------------------------|----------------------|
| 2              | bathroom + toilet         | 4,77 m <sup>2</sup>  |
| 3              | living room + kitchenette | 21,12 m <sup>2</sup> |
| 4              | bedroom                   | 18,49 m <sup>2</sup> |
| TOTAL 6. FLOOR |                           | 50,81 m <sup>2</sup> |
| 5              | terrace                   | 11,42 m <sup>2</sup> |