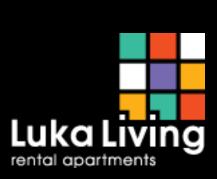

## **WE RECOMMEND**

"A highly interesting apartment with an atypical arched terrace, electric outdoor roller blinds and comfortable indirect LED lighting. A walk-in corner shower in the bathroom."

| 1              | vestibule                 | 6,43 m <sup>2</sup>  |
|----------------|---------------------------|----------------------|
| 2              | bathroom + toilet         | 4,77 m <sup>2</sup>  |
| 3              | living room + kitchenette | 21,12 m <sup>2</sup> |
| 4              | bedroom                   | 18,49 m <sup>2</sup> |
| TOTAL 6. FLOOR |                           | 50,81 m <sup>2</sup> |
| 5              | terrace                   | 11,42 m <sup>2</sup> |