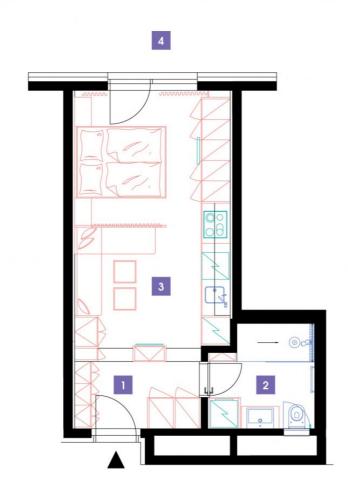

6th floor | 1+kk | 31m<sup>2</sup> | Price of rental: rented

available: 10/2018

| 1              | hall                                | 5,42 m <sup>2</sup> |
|----------------|-------------------------------------|---------------------|
| 2              | bathroom + toilet                   | 5,58 m <sup>2</sup> |
| 3              | living room + kitchenette + bedroom | 20,5 m <sup>2</sup> |
| TOTAL 6. FLOOR |                                     | 31,5 m <sup>2</sup> |
| 4              | terrace                             | 3,59 m <sup>2</sup> |